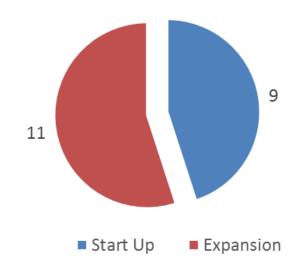

### **Investment Fund Impact**

Disbursed 17 Loans \$1,527,000 Leverage \$6,401,200 Job Impact 85 Counselling Loan Clients 275 YTD 927 Loans \$40,400,188 \$53,642,735 Leverage

51 Businesses Supported

126 Jobs Impacted